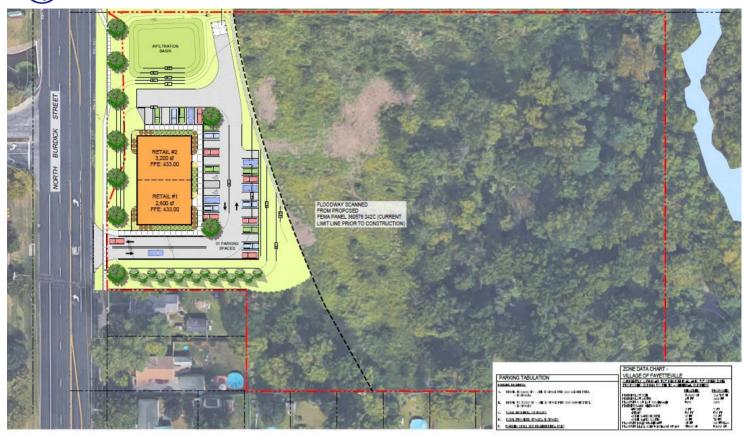

# NEW SITE DEVELOPMENT

- -5.800 SF
- BUILD TO SUIT, GROUND LEASE OR INLINE LEASING

#### **PROPERTY HIGHLIGHTS:**

- 5,800 SF FOR NEW SITE DEVELOPMENT
- GREAT SITE ON N. BURDICK ST. IN FAYETTEVILLE WITH CLEAR EXPOSURE
- VILLAGE OF FAYETTEVILLE TB & O ZONING
- EXCELLENT TRAFFIC COUNTS AND DEMOGRAPHICS
- 2MILES FROM 481 NORTH & SOUTH
- All Surveys, Topgraphic and Boundary Map Furnished Upon Request
- PERFECT FOR ANY RESTURANT, RETAIL OR OFFICE SPACE