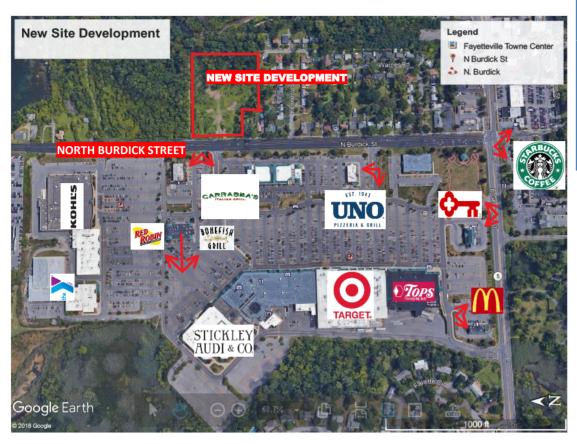

# NEW SITE DEVELOPMENT

- -5.800 SF
- BUILD TO SUIT, GROUND LEASE OR INLINE LEASING

#### **PROPERTY HIGHLIGHTS:**

- 5,800 SF FOR NEW SITE DEVELOPMENT
- GREAT SITE ON N. BURDICK ST. IN FAYETTEVILLE WITH CLEAR EXPOSURE
- VILLAGE OF FAYETTEVILLE TB & O ZONING
- EXCELLENT TRAFFIC COUNTS AND DEMOGRAPHICS
- 2MILES FROM 481 NORTH & SOUTH
- All Surveys, Topgraphic and Boundary Map Furnished Upon Request
- PERFECT FOR ANY RESTURANT, RETAIL OR OFFICE SPACE