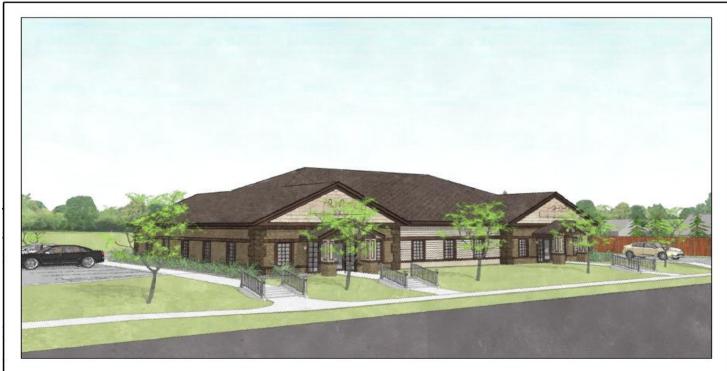

# NEW SITE DEVELOPMENT

- -5.800 SF
- BUILD TO SUIT, GROUND LEASE OR INLINE LEASING

#### **PROPERTY HIGHLIGHTS:**

- 5,800 SF FOR NEW SITE DEVELOPMENT
- GREAT SITE ON N. BURDICK ST. IN FAYETTEVILLE WITH CLEAR EXPOSURE
- VILLAGE OF FAYETTEVILLE TB & O ZONING
- EXCELLENT TRAFFIC COUNTS AND DEMOGRAPHICS
- 2MILES FROM 481 NORTH & SOUTH
- All Surveys, Topgraphic and Boundary Map Furnished Upon Request
- PERFECT FOR ANY RESTURANT, RETAIL OR OFFICE SPACE